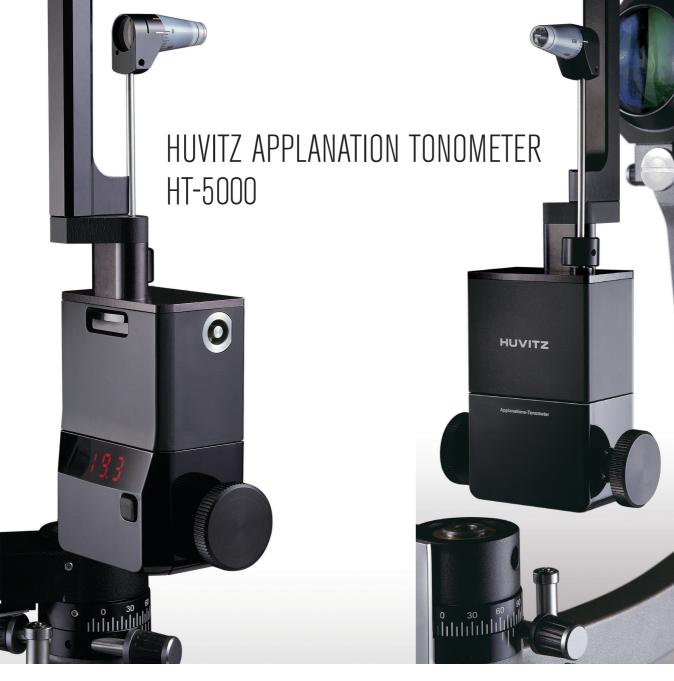

## HUVITZ APPLANATION TONOMETER HT-5000

- 신뢰할 수 있는 골드만 방식의 토노메터
- 실내 및 암실에서도 가시성이 우수한 디지털 디스플레이
- 빠르고 미세한 조절이 가능한 프리즘 틸팅 조절 knob
- 최적화된 연산 알고리즘에 의한 빠른 IOP 측정
- 간편한 AAA 배터리사용으로 외부전원공급 불필요
- •고급스러운 디자인과 시인성이 좋은 디스플레이 각도