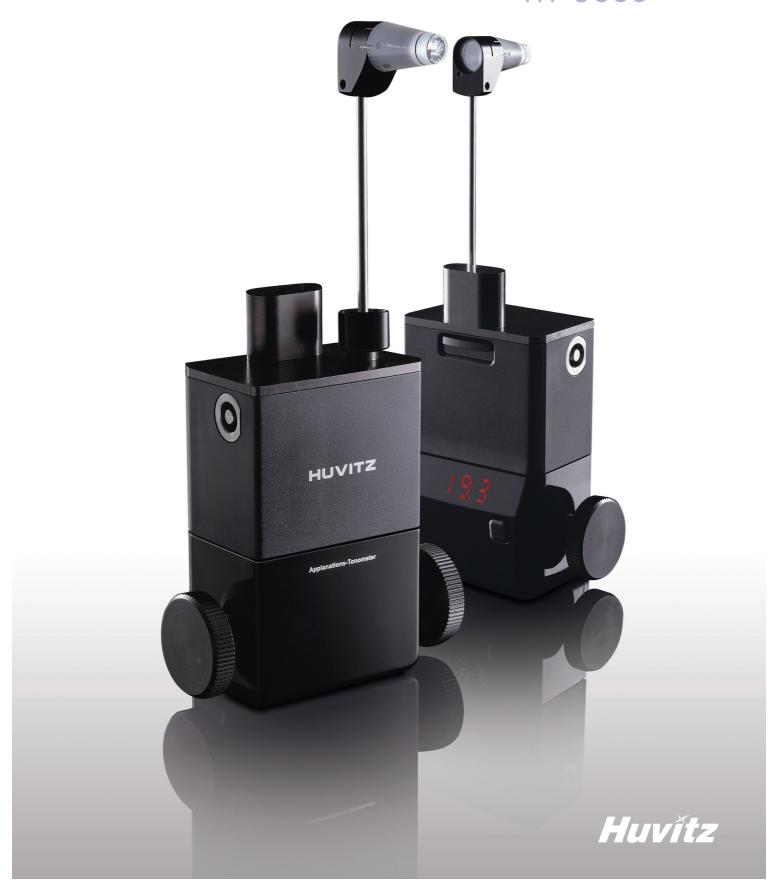

## HUVITZ APPLANATION TONOMETER HT-5000

- 신뢰할 수 있는 골드만 방식의 토노메터
- 실내 및 암실에서도 가시성이 우수한 디지털 디스플레이
- 빠르고 미세한 조절이 가능한 프리즘 틸팅 조절 knob
- 최적화된 연산 알고리즘에 의한 빠른 IOP 측정
- 간편한 AAA 배터리사용으로 외부전원공급 불필요
- •고급스러운 디자인과 시인성이 좋은 디스플레이 각도