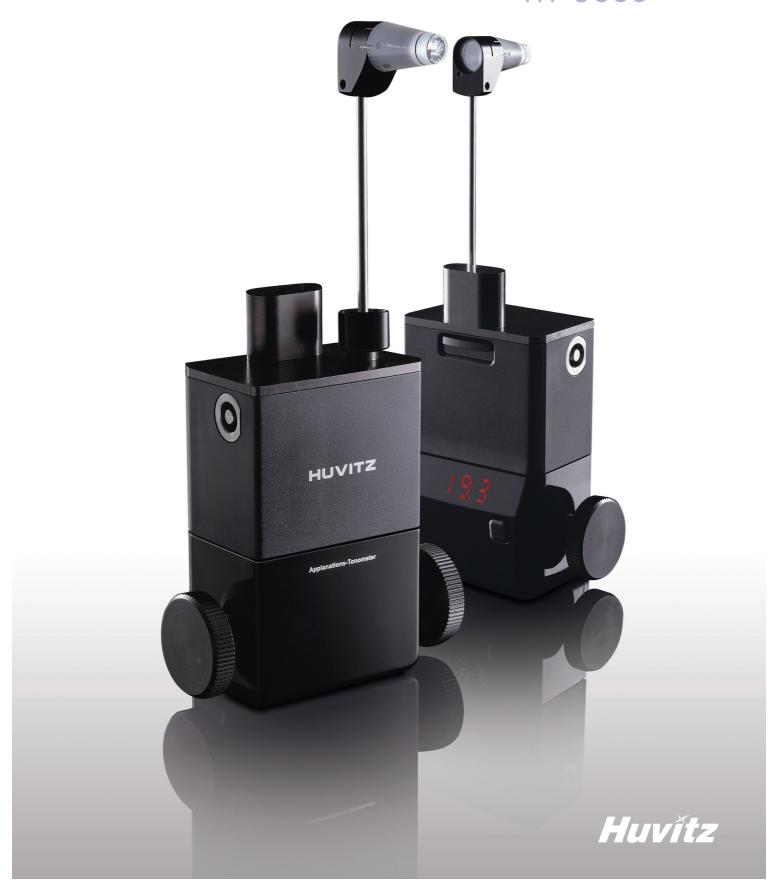

## HUVITZ APPLANATION TONOMETER HT-5000

- The world standard Goldmann applanation tonometer
- The digital display makes it easy to read even in a dark room.
- The wide grip comfortable knob for easier adjustment of measuring prism
- Optimized algorithm realizes the fast process of IOP calculation.
- Instantaneous wake-up time from sleep mode!
- The power supply by the most commonly used AAA batteries guarantees easy installation and maintenance.
- The slanted display matches to the angle of a user's view for more comfortable observation.