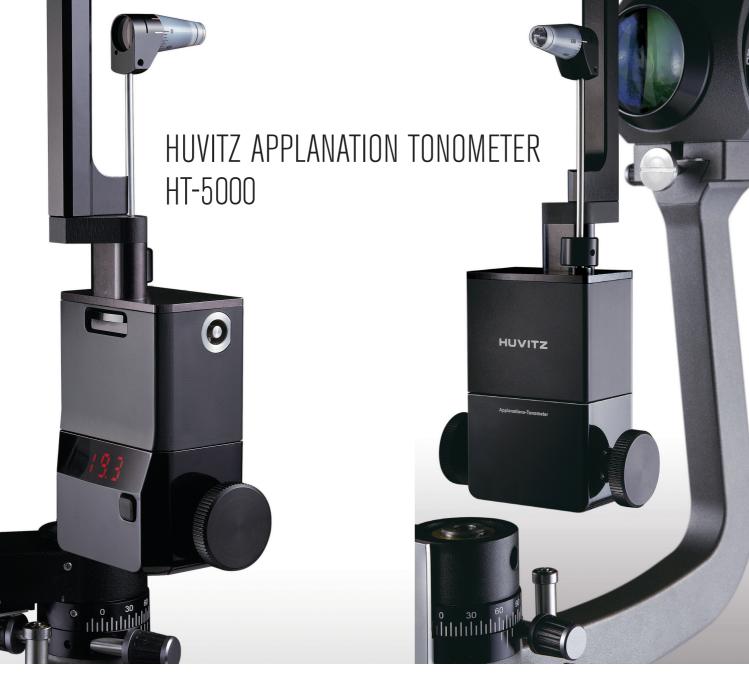

## HUVITZ APPLANATION TONOMETER HT-5000

- The world standard Goldmann applanation tonometer
- The digital display makes it easy to read even in a dark room.
- The wide grip comfortable knob for easier adjustment of measuring prism
- Optimized algorithm realizes the fast process of IOP calculation.
- Instantaneous wake-up time from sleep mode!
- The power supply by the most commonly used AAA batteries guarantees easy installation and maintenance.
- The slanted display matches to the angle of a user's view for more comfortable observation.